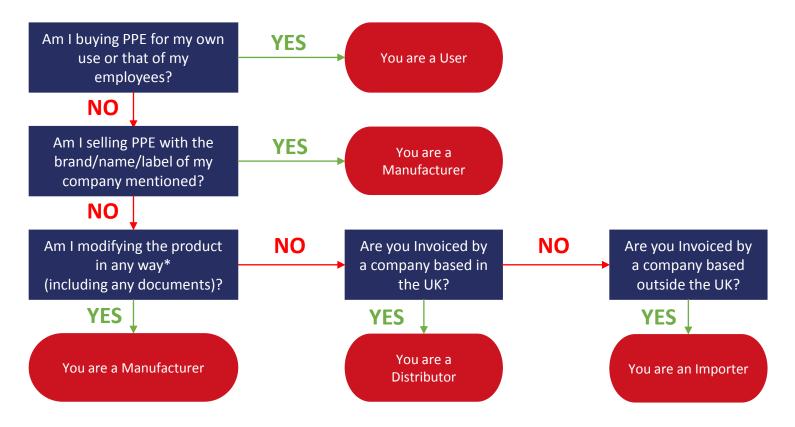

\* Not including the personalisation of PPE with customer names/logo Manufacturer – A person who manufactures PPE or has PPE designed or manufactured and markets that PPE under their name or trademark

Importer – A person established in the UK who places PPE from a country outside of the UK on the GB market. This includes a person based in NI who has been supplied with the product from an EEA country, who would under NI law, be a distributor.

N.B. A person who before 1st January 2021 (Under EU rules) distributed PPE with the EU (including UK) or from Switzerland will now be an importer if they are bringing PPE into UK from another country (including EU member states, the EEA & Switzerland)

**Distributor** – Any person in the GB supply chain, other than the manufacturer or importer, who makes PPE available on the GB market

User/End User – A person who purchases for their own use, or that of their employees, PPE that is placed on the GB market by a Distributor/Importer/Manufacturer